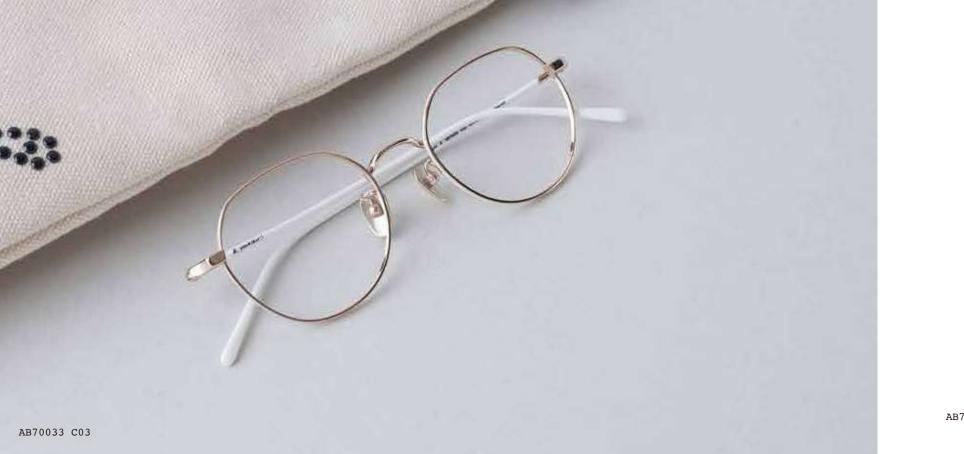

été 19

Ultralight AB70030 combines a pear-shaped eye with a slender sheet titanium browline design in contrasting colour.

Top: AB70030 C03 Bottom: AB70030 C04

AB70033 promises to make a bold accent to your wardrobe, with comfortable Italian acetate end-tips for all-day comfort.