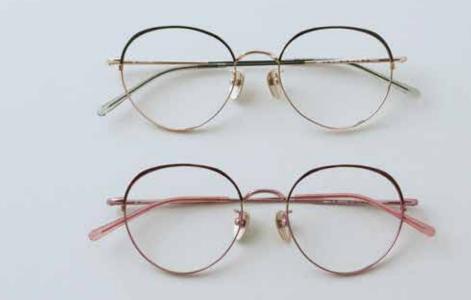

AB70031 focuses on the colour of its rim and end-tips, a subtle and sophisticated design with rich colour options.

AB20024 celebrates the 40th anniversary of agnès b.'s classic snap cardigan, with a chic black framefront featuring a line of stylish studs echoing the garment's signature snaps.