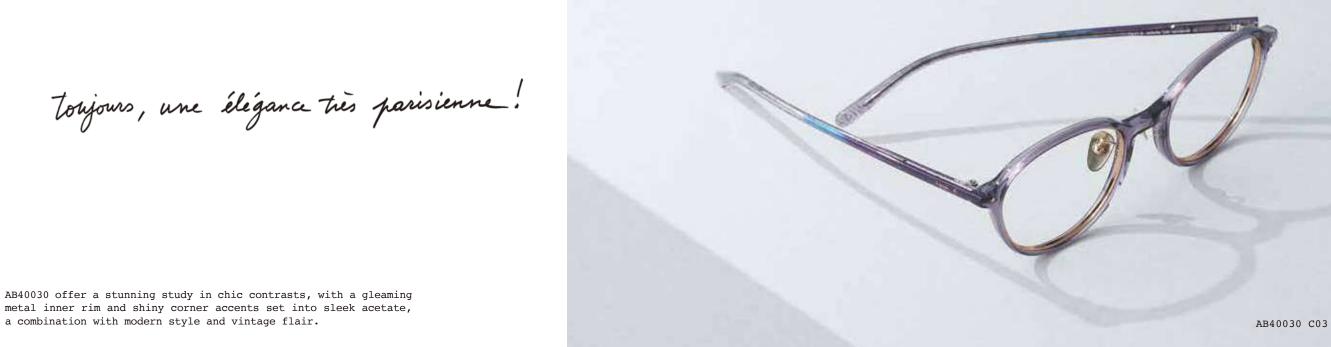

b. yourself!!

Timeless AB47001 presents a new take on a classic agnès b. style by adding coloured wire highlights to its lower rim.

AB40030 offer a stunning study in chic contrasts, with a gleaming metal inner rim and shiny corner accents set into sleek acetate,