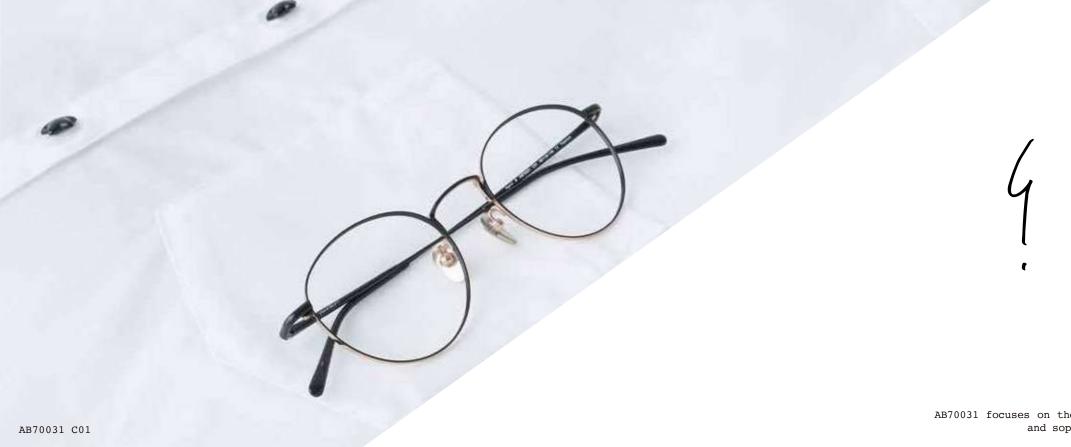

AB70031 focuses on the colour of its rim and end-tips, a subtle and sophisticated design with rich colour options.

AB20024 celebrates the 40th anniversary of agnès b.'s classic snap cardigan, with a chic black framefront featuring a line of stylish studs echoing the garment's signature snaps.