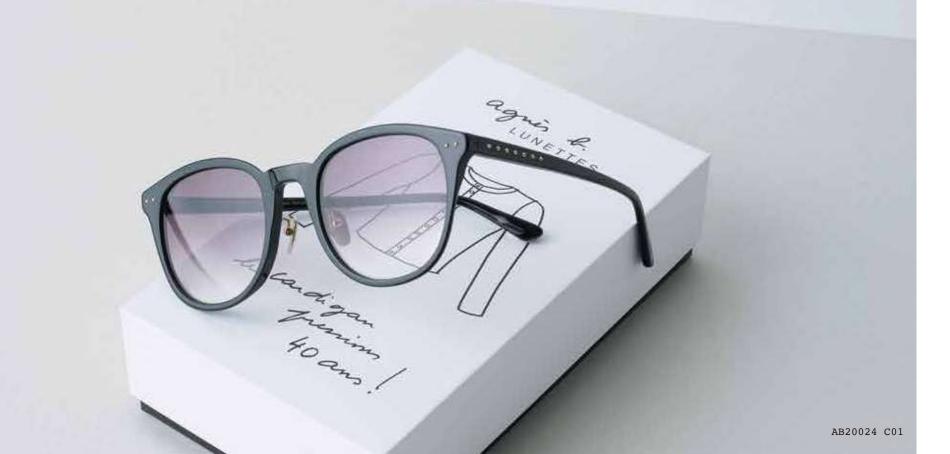

AB70031 focuses on the colour of its rim and end-tips, a subtle and sophisticated design with rich colour options.

AB20024 celebrates the 40th anniversary of agnès b.'s classic snap cardigan, with a chic black framefront featuring a line of stylish studs echoing the garment's signature snaps.