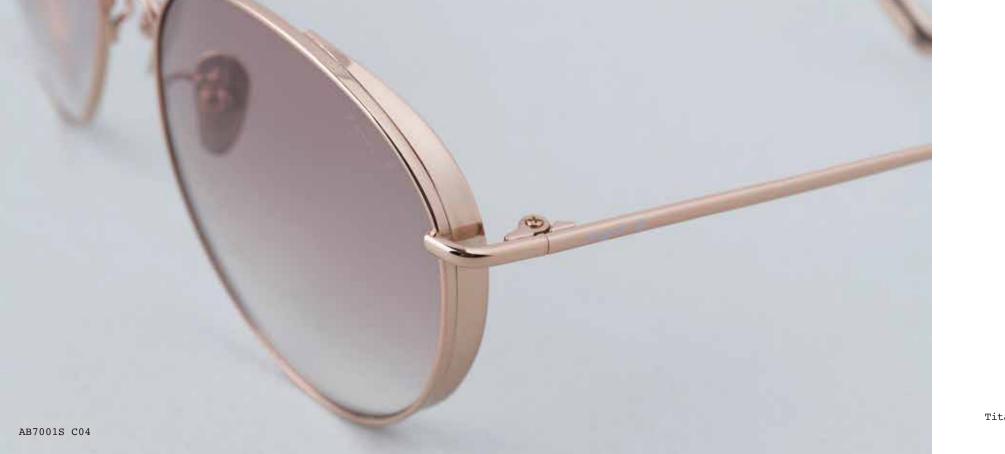

ose!! Etre toi même

AB30014 puts a playful spin on acetate frames with a metal wrapped framefront and trendy two-tone gradient lenses and frames.

so french

Titanium made AB7001S is a classic aviator, featuring soft lines, a deep side-shield and chic oversized eyes.