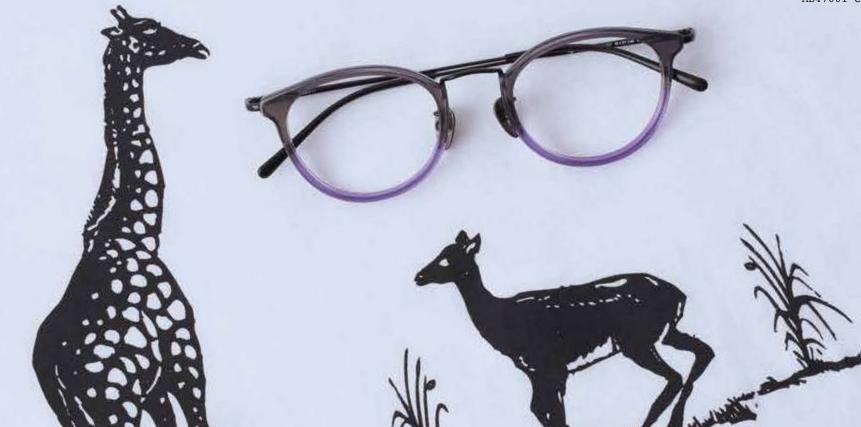

b. yourself!!

Timeless AB47001 presents a new take on a classic agnès b. style by adding coloured wire highlights to its lower rim.

AB40030 offer a stunning study in chic contrasts, with a gleaming metal inner rim and shiny corner accents set into sleek acetate,