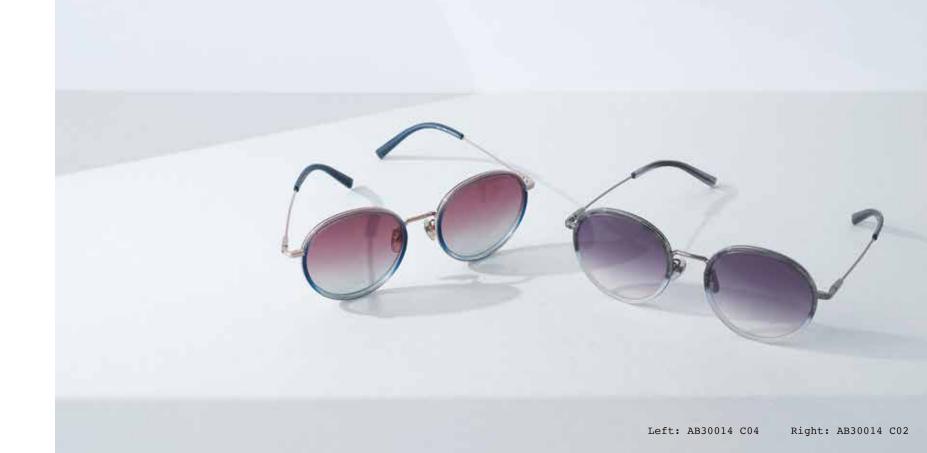

ose!! Etre toi même

AB30014 puts a playful spin on acetate frames with a metal wrapped framefront and trendy two-tone gradient lenses and frames.

so french

Titanium made AB7001S is a classic aviator, featuring soft lines, a deep side-shield and chic oversized eyes.