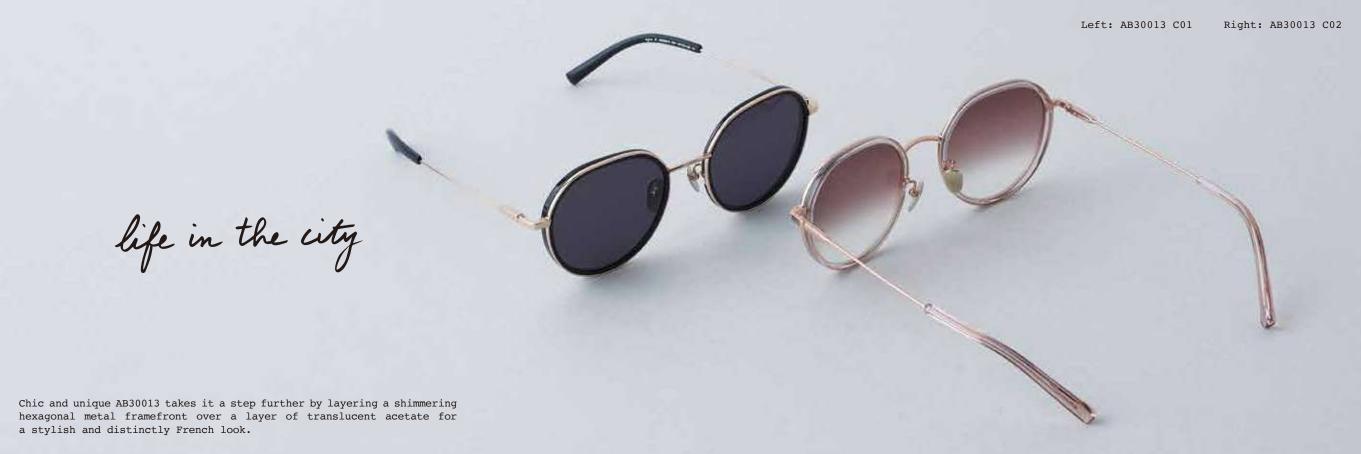

r wardrobe, with comfortable Italian acetate end-tips for all-day comfort.

b. yourself!!



Timeless AB47001 presents a new take on a classic agnès b. style by adding coloured wire highlights to its lower rim.



AB40030 offer a stunning study in chic contrasts, with a gleaming metal inner rim and shiny corner accents set into sleek acetate,



AB70031 focuses on the colour of its rim and end-tips, a subtle and sophisticated design with rich colour options.





AB20024 celebrates the 40th anniversary of agnès b.'s classic snap cardigan, with a chic black framefront featuring a line of stylish studs echoing the garment's signature snaps.



ose!! Etre toi même



AB30014 puts a playful spin on acetate frames with a metal wrapped framefront and trendy two-tone gradient lenses and frames.





so french

Titanium made AB7001S is a classic aviator, featuring soft lines, a deep side-shield and chic oversized eyes.