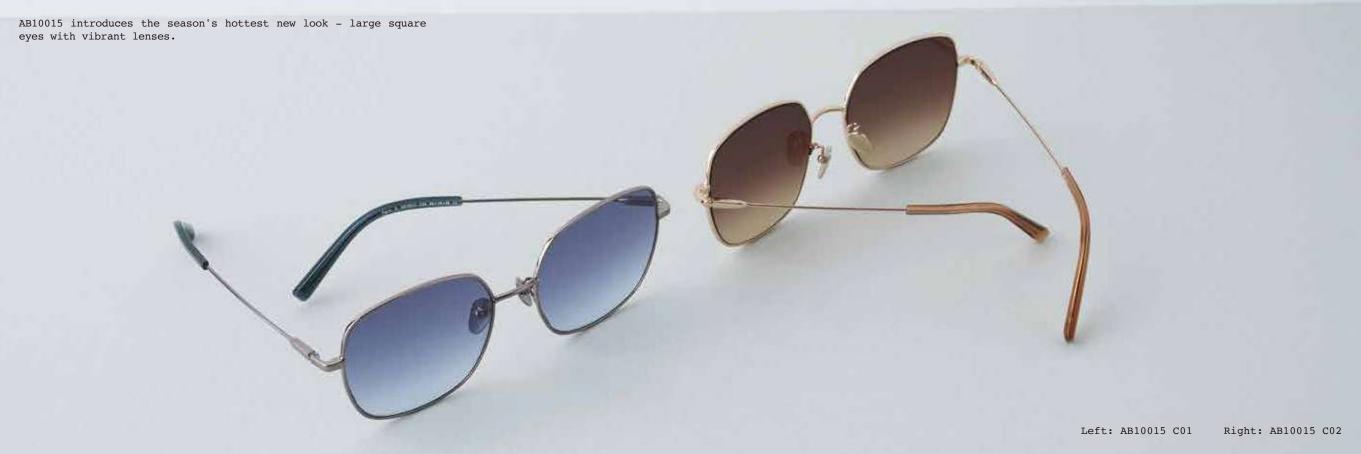

été 19

Ultralight AB70030 combines a pear-shaped eye with a slender sheet titanium browline design in contrasting colour.

Top: AB70030 C03 Bottom: AB70030 C04

AB70033 promises to make a bold accent to your wardrobe, with comfortable Italian acetate end-tips for all-day comfort.