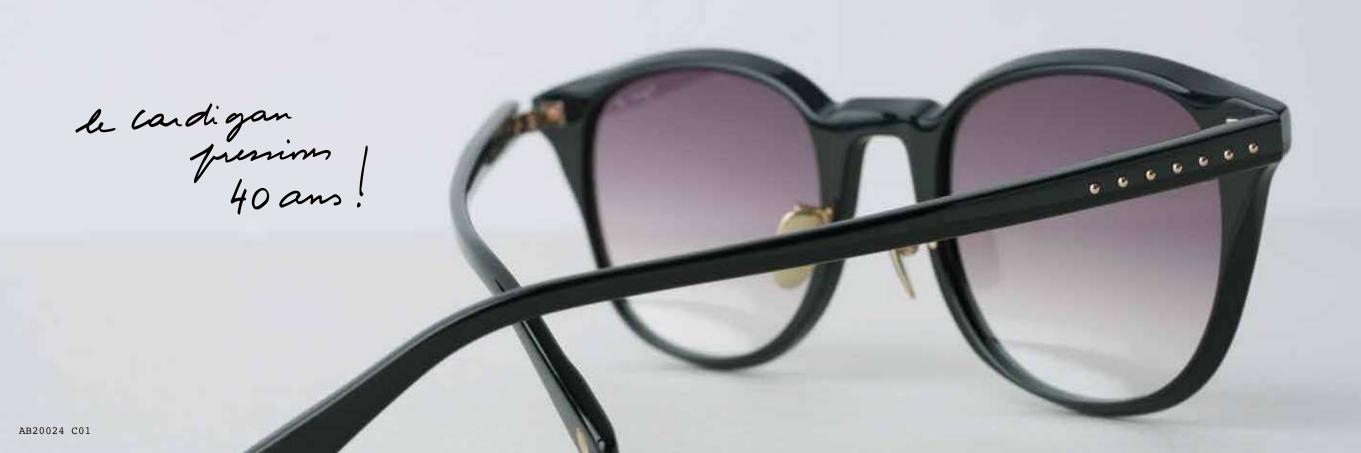

AB70031 focuses on the colour of its rim and end-tips, a subtle and sophisticated design with rich colour options.

AB20024 celebrates the 40th anniversary of agnès b.'s classic snap cardigan, with a chic black framefront featuring a line of stylish studs echoing the garment's signature snaps.